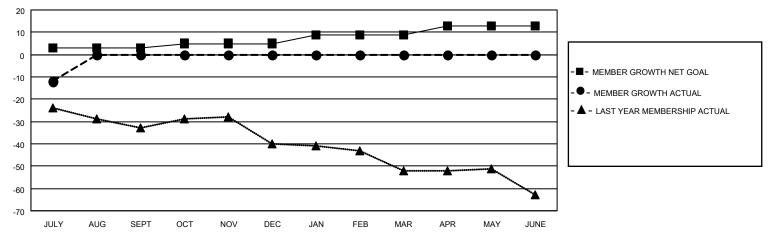

#### GOALS AND ACTUAL MEMBERS CUMULATIVE

| DROPPED CLUBS: 0 |    | 3 CLUBS OF 34 ADDED 1 OR<br>MORE NEW MEMBERS | GENDER DISTRIBUTION                |              |  |
|------------------|----|----------------------------------------------|------------------------------------|--------------|--|
|                  |    | MALE                                         |                                    | 380 (58.82%) |  |
|                  |    |                                              | FEMALE 266 (41.18%)                |              |  |
| DROPPED MEMBERS  |    |                                              | NON BINARY                         | 0 (0.00%)    |  |
|                  |    |                                              | PREFER NOT TO ANSWER               | 0 (0.00%)    |  |
| DECEASED         | 0  |                                              |                                    | ,            |  |
| CLUB CANCELLED   | 0  | CLICK HERE FOR CUMULATIVE                    | TOTAL FAMILY UNIT MEMBERS          | 173          |  |
| OTHER            | 19 | MEMBERSHIP DATA                              |                                    |              |  |
| TOTAL            | 19 |                                              | FAMILY MEMBERS PAYING HALF DUES 87 |              |  |
|                  |    |                                              |                                    |              |  |